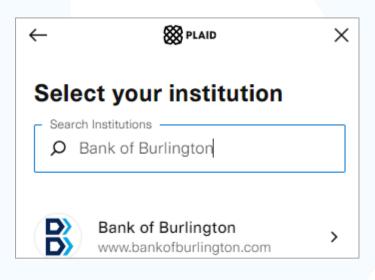

You may be asked next to enter your phone number to sign up directly with Plaid. This makes the process faster next time, but is not required to continue.

Enter "Bank of Burlington" into the search institutions box and tap or click the result with our logo and website listed. Plaid will direct you to the screen shown on the right, where you must click "Continue to login."